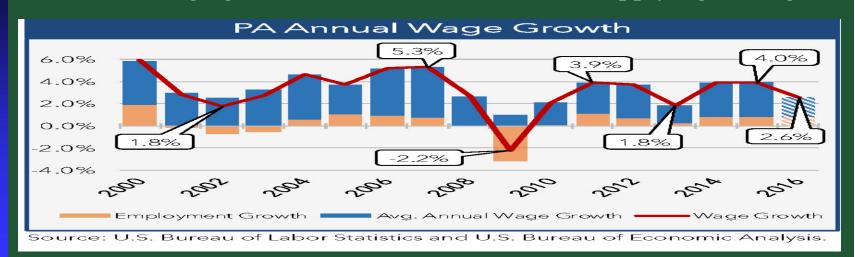

### Pennsylvania wage income is \$308B/yr

- ◆ Wage growth = growth in employment + wages paid to workers
- Prior to the recession, wage growth averaged 4.7%
  - 4.7% = .8% growth in employment gains +3.9% wage increase paid
- Since 2010 wage growth averaged 3.3%
  - 3.3% = .8% growth in employment gains + 2.5% wage increase paid
- 2016-17 State-wide wage growth is projected to be 2.6%
- 2017-18 Wage growth to increase due to labor supply tightening